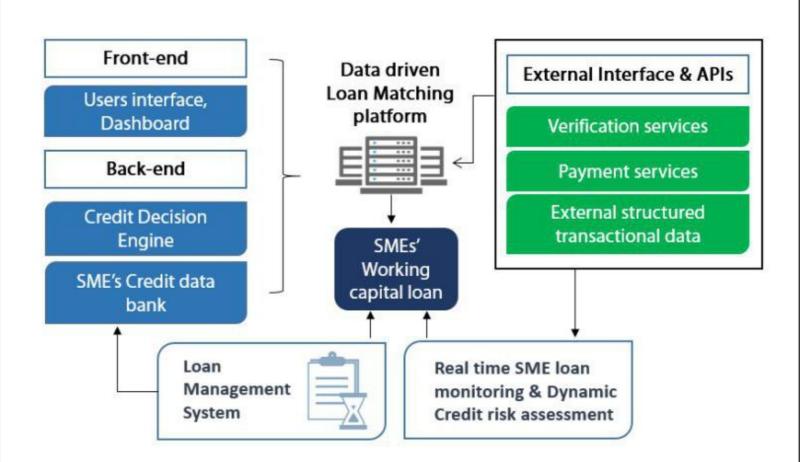

it works
- IV. Our Infrastructure



### I. Who we are

II. What we offer

III. How it works

IV. Our Infrastructure

### Komchey.com

#### Why we exist



Related to SMEs access to finance, working capital is one of the major issues to be solved in order to support the growth.

#### What we do



We are a **loan matching platform** to best harness SME's access to working capital financing.



We utilize **technology** to improve the **cost** and **time** efficiency.



IV. Our Infrastructure

# Our strategic positioning

A Market place lending platform which focuses strategically on providing **loan matching services** between SMEs and Investors.



Komchey is a **new financial opportunity** for both SMEs and Investors.



# Marketplace lending platform





# Our platform architecture