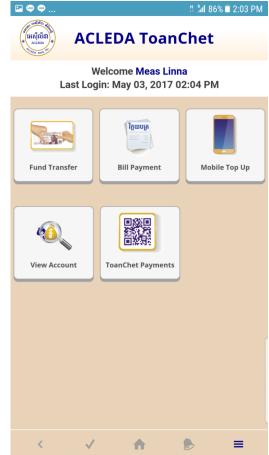

#### នខាគារ អេស៊ីលីជា គីអិលស៊ី ACLEDA Bank Plc.

The bank you can trust, the bank for the people

**ACLEDA Unity ToanChet**: is a FinTech Application running on smart phone, enabling customers to do banking transactions from anywhere, anytime.