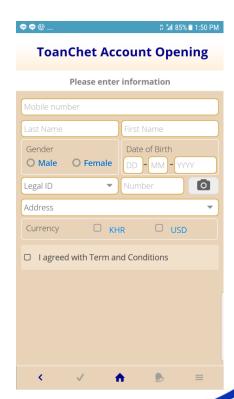

## **Self Service registration with information:**

- Local phone number
- Last/First Name
- Date of birth and legal ID
- > Selfie