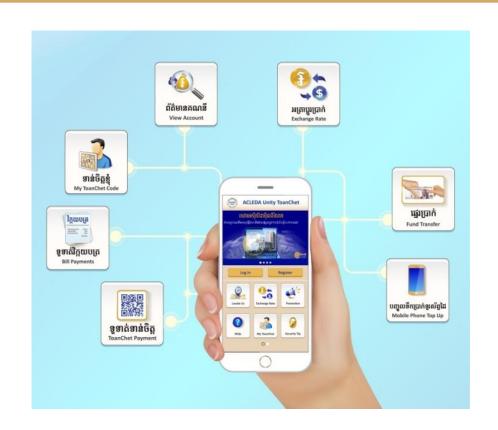

#### នខាគារ អេស៊ីលីជា គីអិលស៊ី ACLEDA Bank Plc.

The bank you can trust, the bank for the people

**ACLEDA Unity ToanChet**: is a FinTech Application running on smart phone, enabling customers to do banking transactions from anywhere, anytime.

សូមទាញយកកម្មវិធីអេស៊ីលីដាយូនីធីទាន់ចិត្ត ដោយឥតគិតថ្លៃ Please download ACLEDA Unity ToanChet for free.