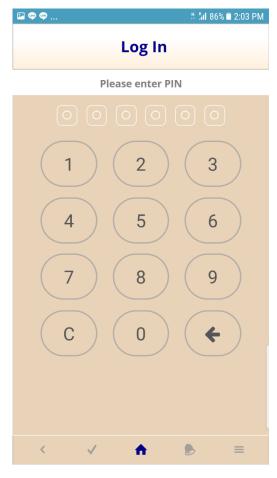

mize agent service

2- Costless

- · Paperless,
- Improve work flow process (replace manual task with technology)

**3- Customer convenience** 

- · Reduce crow at counter or banking hall
- · Anywhere and anytime
- · Low Risk with physical Cash



#### នខាគារ អេស៊ីលីជា គីអិលស៊ី ACLEDA Bank Plc.

The bank you can trust, the bank for the people

**ACLEDA Unity ToanChet**: is a FinTech Application running on smart phone, enabling customers to do banking transactions from anywhere, anytime.





សូមទាញយកកម្មវិធីអេស៊ីលីដាយូនីធីទាន់ចិត្ត ដោយឥតគិតថ្លៃ Please download ACLEDA Unity ToanChet for free.





## **Self Service registration with information:**

- Local phone number
- Last/First Name
- Date of birth and legal ID
- > Selfie









#### 1. Pre Login Screen









#### 2. Login Screen









#### 2. Login Screen (Con.)







## 2. Login Screen (Con.)







# The continuity development of ACLEDA's FinTech

#### **ACLEDA Unity ToanChet Development Road Map**

- FAST
- Cardless Cash Withdrawal
- Cardless Cash Deposit
- Visa Direct
- mVisa
- MasterCard MoneySend
- MasterPass
- Mobile eCommerce
- Service requests



# Thanks for your attention!



The Bank You Can Trust, The Bank for the People.

Website: www.acledabank.com.kh