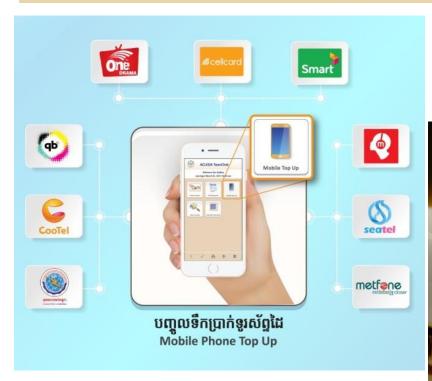

#### នខាគារ អេស៊ីលីជា គីអិលស៊ី ACLEDA Bank Plc.

The bank you can trust, the bank for the people

**ACLEDA Unity ToanChet**: is a FinTech Application running on smart phone, enabling customers to do banking transactions from anywhere, anytime.

សូមទាញយកកម្មវិធីអេស៊ីលីដាយូនីធីទាន់ចិត្ត ដោយឥតគិតថ្លៃ Please download ACLEDA Unity ToanChet for free.