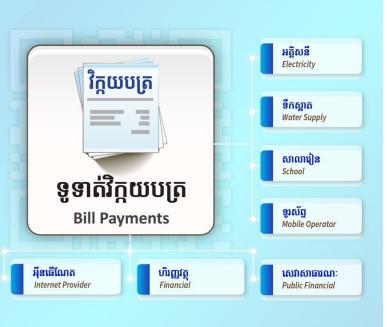

#### នខាគារ អេស៊ីលីជា គីអិលស៊ី ACLEDA Bank Plc.

The bank you can trust, the bank for the people

**ACLEDA Unity ToanChet**: is a FinTech Application running on smart phone, enabling customers to do banking transactions from anywhere, anytime.

សូមទាញយកកម្មវិធីអេស៊ីលីដាយូនីធីទាន់ចិត្ត ដោយឥតគិតថ្លៃ Please download ACLEDA Unity ToanChet for free.