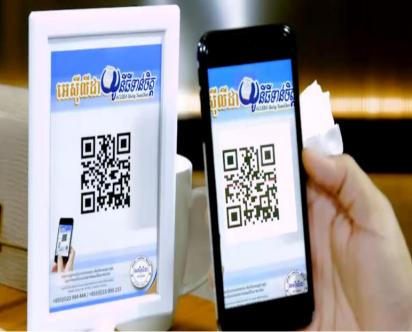

#### នខាគារ អេស៊ីលីជា គីអិលស៊ី ACLEDA Bank Plc.

The bank you can trust, the bank for the people

**ACLEDA Unity ToanChet**: is a FinTech Application running on smart phone, enabling customers to do banking transactions from anywhere, anytime.

សូមទាញយកកម្មវិធីអេស៊ីលីដាយូនីធីទាន់ចិត្ត ដោយឥតគិតថ្លៃ Please download ACLEDA Unity ToanChet for free.