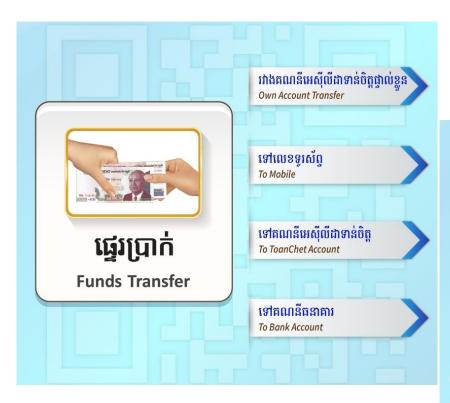

#### នខាគារ អេស៊ីលីជា គីអិលស៊ី ACLEDA Bank Plc.

The bank you can trust, the bank for the people

**ACLEDA Unity ToanChet**: is a FinTech Application running on smart phone, enabling customers to do banking transactions from anywhere, anytime.

សូមទាញយកកម្មវិធីអេស៊ីលីដាយូនីធីទាន់ចិត្ត ដោយឥតគិតថ្លៃ Please download ACLEDA Unity ToanChet for free.