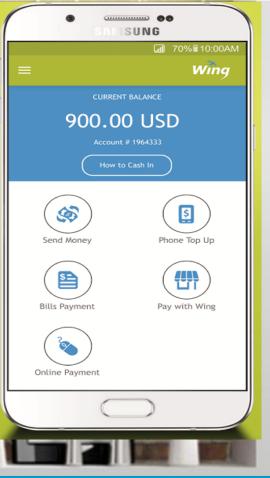

Wing (Cambodia) Limited Specialised Bank



#### **Domestic Remittance**

Allows sending & receiving over the counter transactions

### **Mobile Wallets**

Issue mobile money accounts/cards

### **B2B Solutions**

Enable payments, payroll, and disbursements for both online and offline

### **Payments and Transactions**

Facilitate cashless payments for consumers both online and offline (e.g. Face2Face transactions, Bills payment)



# Our capabilities

Wing provides business solutions for both end consumer and corporate partners.





### **Consumer Services**







Acc2Acc,
Acc2None-Acc
(Remittance)



Cash in & Cash Out



Phone Top Up



**Bill Payment** 



Pay With Wing (Retail Payment)



Online Payment



## **Enterprise and SME Solution**





## **PAY WITH WING**

### **MERCHANT TILL NUMBER**



### How to pay via mobile phone

1 Dial \*989#

- Enter your Wing account number
   Choose 10. Merchant Payment
- CO.
- Enter Merchant Till Number
- . .

5 Enter Amount

.

6 Enter your 4-digit PIN

### .

### **How to pay via Wing App**













## **Our Partners**



























































**Fast, Secure, and Convenient**