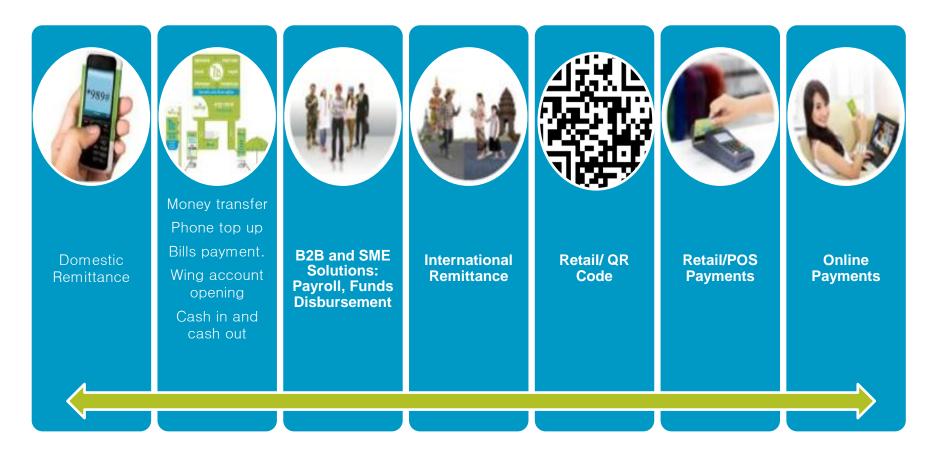

#### **Domestic Remittance**

Allows sending & receiving over the counter transactions

### **Mobile Wallets**

Issue mobile money accounts/cards

### **B2B Solutions**

Enable payments, payroll, and disbursements for both online and offline

### **Payments and Transactions**

Facilitate cashless payments for consumers both online and offline (e.g. Face2Face transactions, Bills payment)

# Our capabilities

Wing provides business solutions for both end consumer and corporate partners.

### **Consumer Services**

Acc2Acc,
Acc2None-Acc
(Remittance)

Cash in & Cash Out

Phone Top Up

**Bill Payment** 

Pay With Wing (Retail Payment)

Online Payment

## **Enterprise and SME Solution**