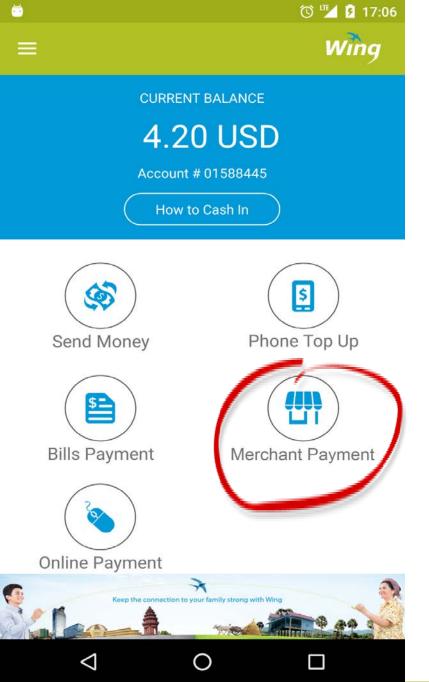

Wing (Cambodia) Limited Specialised Bank



#### **Domestic Remittance**

Allows sending & receiving over the counter transactions

### **Mobile Wallets**

Issue mobile money accounts/cards

### **B2B Solutions**

Enable payments, payroll, and disbursements for both online and offline

### **Payments and Transactions**

Facilitate cashless payments for consumers both online and offline (e.g. Face2Face transactions, Bills payment)



# Our capabilities

Wing provides business solutions for both end consumer and corporate partners.





### **Consumer Services**







Acc2Acc,
Acc2None-Acc
(Remittance)



Cash in & Cash Out



Phone Top Up



**Bill Payment** 



Pay With Wing (Retail Payment)



Online Payment



## **Enterprise and SME Solution**





## **PAY WITH WING**

### **MERCHANT TILL NUMBER**



### How to pay via mobile phone

1 Dial \*989#

- Enter your Wing account number
   Choose 10. Merchant Payment
- CO.
- Enter Merchant Till Number
- . .

5 Enter Amount

.

6 Enter your 4-digit PIN

### .

### **How to pay via Wing App**













## **Our Partners**



























































**Fast, Secure, and Convenient**